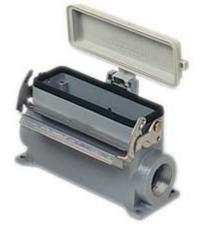

## Part number MVP 24 LP225

Surface mounting housing, V-TYPE series, with 1 lever, M25 x 2 cable entry, size "104.27", with plastic cover

| Product description                       |                             |
|-------------------------------------------|-----------------------------|
| Product type                              | Surface mounting housing    |
| Series                                    | V-TYPE                      |
| Closing type                              | With 1 lever                |
| Size                                      | Size "104.27"               |
| Cable entry                               | With cable entry<br>M25 x 2 |
| Specification                             | With plastic cover          |
| Technical data                            |                             |
| IP degree of protection                   | IP65                        |
| Further technical details                 |                             |
| Operating temperature<br>range (min, max) | -40°C+125°C                 |