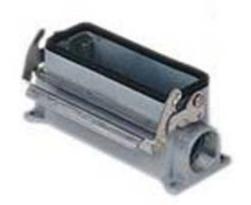

## MVAP 24 L40

Surface mounting housing, V-TYPE series, with 1 lever, M40 cable entry, size "104.27", high construction

| Product description                    |                          |
|----------------------------------------|--------------------------|
| Product type                           | Surface mounting housing |
| Series                                 | V-TYPE                   |
| Closing type                           | With 1 lever             |
| Size                                   | Size "104.27"            |
| Cable entry                            | With cable entry<br>M40  |
| Specification                          | High construction        |
| Technical data                         |                          |
| IP degree of protection                | IP65 / IP66 / IP69       |
| Further technical details              |                          |
| Operating temperature range (min, max) | -40°C+125°C              |