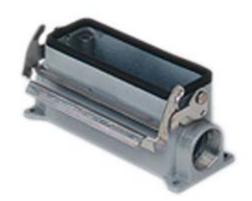

## MVAP 10 L40

Surface mounting housing, V-TYPE series, with 1 lever, M40 cable entry, size "57.27", high construction

| Product description                    |                          |
|----------------------------------------|--------------------------|
| Product type                           | Surface mounting housing |
| Series                                 | V-TYPE                   |
| Closing type                           | With 1 lever             |
| Size                                   | Size 57.27               |
| Cable entry                            | With cable entry<br>M40  |
| Specification                          | High construction        |
| Technical data                         |                          |
| IP degree of protection                | IP65 / IP66 / IP69       |
| Further technical details              |                          |
| Operating temperature range (min, max) | -40°C+125°C              |