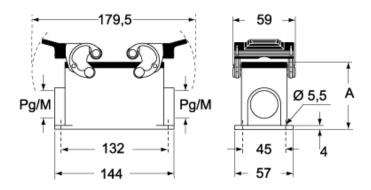

### CMP CMAP - MMP MMAP

### CMP CS/CP CMAP CS/CP - MMP CS/CP MMAP CS/CP

|                   | Α  |
|-------------------|----|
| CMP / MMP         | 63 |
| CMAP / MMAP       | 80 |
| CMP CS / MMP CS   | 63 |
| CMAP CS / MMAP CS | 80 |
| CMP CP / MMP CP   | 63 |
| CMAP CP / MMAP CP | 80 |