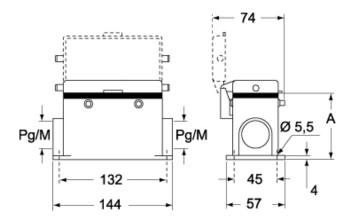

### CMP CS/CP CMAP CS/CP - MMP CS/CP MMAP CS/CP

|                   | Α  |
|-------------------|----|
| CMP / MMP         | 63 |
| CMAP / MMAP       | 80 |
| CMP CS / MMP CS   | 63 |
| CMAP CS / MMAP CS | 80 |
| CMP CP / MMP CP   | 63 |
| CMAP CP / MMAP CP | 80 |