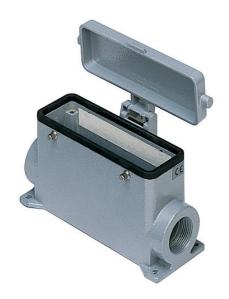

# MMP 16 CS225

Surface mounting housing, 830V series, with 4 pegs, M25 x 2 cable entry, size "104.27", with metal cover

| Product description                    |                             |
|----------------------------------------|-----------------------------|
| Product type                           | Surface mounting housing    |
| Series                                 | 830V                        |
| Closing type                           | With 4 pegs                 |
| Size                                   | Size 104.27                 |
| Cable entry                            | With cable entry<br>M25 x 2 |
| Specification                          | With metal cover            |
| Technical data                         |                             |
| IP degree of protection                | IP65                        |
| Further technical details              |                             |
| Weight                                 | 383,00 g                    |
| Operating temperature range (min, max) | -40°C+125°C                 |