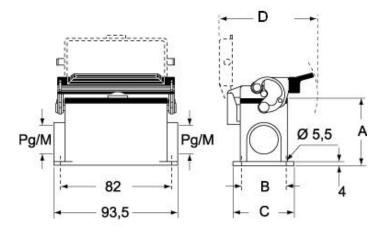

FUP            | E                 |
| REACH SVHC substances        | No                |
| Approvals / Standards        |                   |
| Certifications               | DNV, BV           |
| UL                           | ECBT2             |
| cUL                          | ECBT8             |
| General ordering information |                   |
| EAN13 code                   | 8015747058544     |
| Packaging Information        |                   |
| Sub-packaging weight         | 1,50 kg           |
| Sub-packaging description    | Plastic packaging |
| Sub-packaging quantity       | 5 Pcs             |
| Sub-packaging EAN barcode    | 8015747107952     |

### Part number

# MMP 03 LS220



## Catalogue drawings

#### CMPL CMAPL-MMPL MMAPL



#### CMP LS CMAP LS - MMP LS MMAP LS