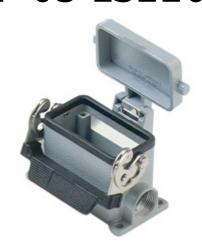

# MMP 03 LS220

Surface mounting housing, 830V series, with 1 lever, M20 x 2 cable entry, size "57.27", with metal cover

| Product description                    |                             |
|----------------------------------------|-----------------------------|
| Product type                           | Surface mounting housing    |
| Series                                 | 830V                        |
| Closing type                           | With 1 lever                |
| Size                                   | Size 57.27                  |
| Cable entry                            | With cable entry<br>M20 x 2 |
| Specification                          | With metal cover            |
| Technical data                         |                             |
| IP degree of protection                | IP65                        |
| Further technical details              |                             |
| Weight                                 | 300,00 g                    |
| Operating temperature range (min, max) | -40°C+125°C                 |