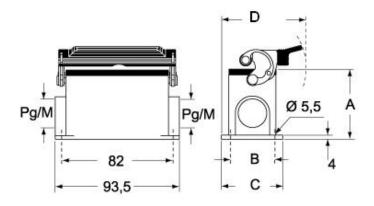

| Compliant         |
| China RoHs - EFUP            | E                 |
| REACH SVHC substances        | No                |
| Approvals / Standards        |                   |
| Certifications               | DNV, BV           |
| UL                           | ECBT2             |
| cUL                          | ECBT8             |
| General ordering information |                   |
| EAN13 code                   | 8015747058544     |
| Packaging Information        |                   |
| Sub-packaging weight         | 1,50 kg           |
| Sub-packaging description    | Plastic packaging |
| Sub-packaging quantity       | 5 Pcs             |
| Sub-packaging EAN barcode    | 8015747107952     |

### Part number

# MMP 03 LS220



## Catalogue drawings

#### CMPL CMAPL-MMPL MMAPL



#### CMP LS CMAP LS - MMP LS MMAP LS