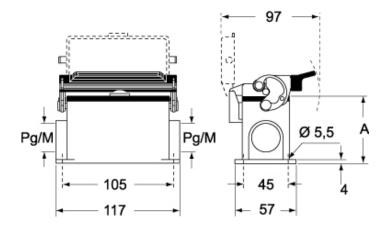

## Catalogue drawings

#### CMPL CMAPL-MMPL MMAPL

#### CMP LS CMAP LS - MMP LS MMAP LS

|                   | Α  |
|-------------------|----|
| CMP L / MMP L     | 63 |
| CMAP L / MMAP L   | 77 |
| CMP LS / MMP LS   | 63 |
| CMAP LS / MMAP LS | 77 |