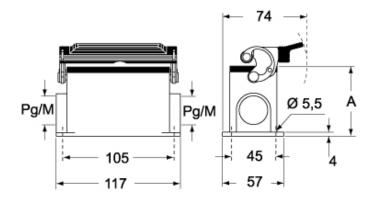

## Catalogue drawings

#### CMPL CMAPL-MMPL MMAPL

#### CMP LS CMAP LS - MMP LS MMAP LS

|                   | Α  |
|-------------------|----|
| CMP L / MMP L     | 63 |
| CMAP L / MMAP L   | 77 |
| CMP LS / MMP LS   | 63 |
| CMAP LS / MMAP LS | 77 |