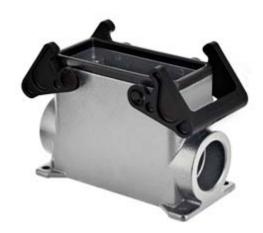

## JPAP 10.21

Surface mounting housing, JEI®-P series, with 2 levers, Pg21 cable entry, size "57.27", high construction

| Product description                    |                          |
|----------------------------------------|--------------------------|
| Product type                           | Surface mounting housing |
| Series                                 | JEI®-P                   |
| Closing type                           | With 2 levers            |
| Size                                   | Size 57.27               |
| Cable entry                            | With cable entry<br>Pg21 |
| Specification                          | High construction        |
| Technical data                         |                          |
| IP degree of protection                | IP65                     |
| Further technical details              |                          |
| Operating temperature range (min, max) | -40°C+125°C              |