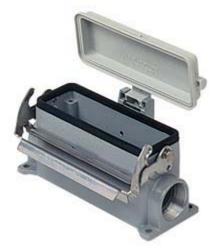

## **JMVP 10LP220**

Surface mounting housing, JEI®-V series, with 1 lever, M20 x 2 cable entry, size "57.27", with plastic cover

| Product description                    |                             |
|----------------------------------------|-----------------------------|
| Product type                           | Surface mounting housing    |
| Series                                 | JEI®-V                      |
| Closing type                           | With 1 lever                |
| Size                                   | Size 57.27                  |
| Cable entry                            | With cable entry<br>M20 x 2 |
| Specification                          | With plastic cover          |
| Technical data                         |                             |
| IP degree of protection                | IP65 / IP66 / IP69          |
| Further technical details              |                             |
| Operating temperature range (min, max) | -40°C+125°C                 |