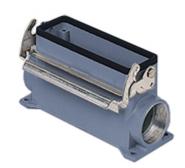

## **JMVAP 24L232**

Surface mounting housing, JEI®-V series, with 1 lever, M32 x 2 cable entry, size "104.27", high construction, with plastic cover

| Product description                    |                                       |
|----------------------------------------|---------------------------------------|
| Product type                           | Surface mounting housing              |
| Series                                 | JEI®-V                                |
| Closing type                           | With 1 lever                          |
| Size                                   | Size "104.27"                         |
| Cable entry                            | With cable entry<br>M32 x 2           |
| Specification                          | High construction, with plastic cover |
| Technical data                         |                                       |
| IP degree of protection                | IP65 / IP66 / IP69                    |
| Further technical details              |                                       |
| Operating temperature range (min, max) | -40°C+125°C                           |