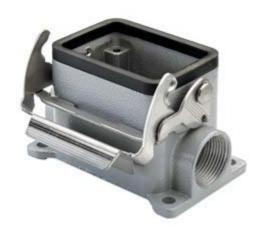

## Part number

## JMVAP 06 L32

Surface mounting housing, JEI®-V series, with 1 lever, M32 cable entry, size "44.27", high construction

| Product description                    |                          |
|----------------------------------------|--------------------------|
| Product type                           | Surface mounting housing |
| Series                                 | JEI®-V                   |
| Closing type                           | With 1 lever             |
| Size                                   | Size 44.27               |
| Cable entry                            | With cable entry<br>M32  |
| Specification                          | High construction        |
| Technical data                         |                          |
| IP degree of protection                | IP65 / IP66 / IP69       |
| Further technical details              |                          |
| Operating temperature range (min, max) | -40°C+125°C              |