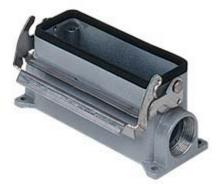

## Part number JCVP 24 L2

Surface mounting housing, JEI $\$ -V series, with 1 lever, Pg21 x 2 cable entry, size "104.27"

| Product description       |                          | Material properties     | Material properties                    |  |
|---------------------------|--------------------------|-------------------------|----------------------------------------|--|
| Product type              | Surface mounting housing | Other materials         | Lever: Galvanized steel<br>Gasket: NBR |  |
| Series                    | JEI®-V                   |                         |                                        |  |
| Closing type              | With 1 lever             | Colour                  | RAL 7040 grey                          |  |
| Size                      | Size "104.27"            | Approvals / Standards   | Approvals / Standards                  |  |
| Cable entry               | With cable entry         | Certifications          | DNV, BV                                |  |
|                           | Pg21 x 2                 | UL                      | ECBT2                                  |  |
| Technical data            |                          | cUL                     | ECBT8                                  |  |
| IP degree of protection   | IP65 / IP66 / IP69       | General ordering inform | General ordering information           |  |
| Further technical details |                          | EAN13 code              | 8015747218931                          |  |
|                           |                          |                         |                                        |  |