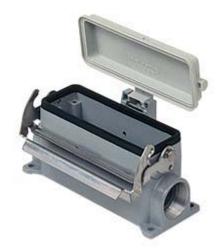

## JCVP 16 LP2

Surface mounting housing, JEI®-V series, with 1 lever, Pg21 x 2 cable entry, size "77.27", with plastic cover

| Product description                    |                              |
|----------------------------------------|------------------------------|
| Product type                           | Surface mounting housing     |
| Series                                 | JEI®-V                       |
| Closing type                           | With 1 lever                 |
| Size                                   | Size 77.27                   |
| Cable entry                            | With cable entry<br>Pg21 x 2 |
| Specification                          | With plastic cover           |
| Technical data                         |                              |
| IP degree of protection                | IP65 / IP66 / IP69           |
| Further technical details              |                              |
| Operating temperature range (min, max) | -40°C+125°C                  |