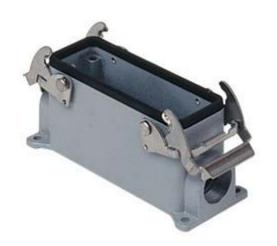

## JCVP 10.2

Surface mounting housing, JEI®-V series, with 2 levers, Pg16 x 2 cable entry, size "57.27"

| Product description                    |                              |
|----------------------------------------|------------------------------|
| Product type                           | Surface mounting housing     |
| Series                                 | JEI®-V                       |
| Closing type                           | With 2 levers                |
| Size                                   | Size 57.27                   |
| Cable entry                            | With cable entry<br>Pg16 x 2 |
| Technical data                         |                              |
| IP degree of protection                | IP65 / IP66 / IP69           |
| Further technical details              |                              |
| Operating temperature range (min, max) | -40°C+125°C                  |

| Material properties          |                                        |
|------------------------------|----------------------------------------|
| Other materials              | Lever: Galvanized steel<br>Gasket: NBR |
| Colour                       | RAL 7040 grey                          |
| Approvals / Standards        |                                        |
| Certifications               | DNV, BV                                |
| UL                           | ECBT2                                  |
| cUL                          | ECBT8                                  |
| General ordering information |                                        |
| EAN13 code                   | 8015747218894                          |