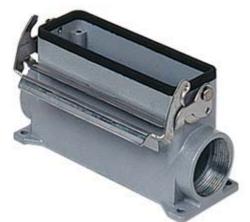

## Part number JCVAP 16L229

Surface mounting housing, JEI®-V series, with 1 lever, Pg29 x 2 cable entry, size "77.27", high construction

| Product description |  |
|---------------------|--|
|---------------------|--|

Product type Series Closing type Size Cable entry Specification

**Technical data** 

Surface mounting housing JEI®-V With 1 lever Size 77.27 With cable entry Pg29 x 2 High construction

## IP degree of protection IP65 / IP66 /

Further technical details Operating temperature

range (min, max)

IP65 / IP66 / IP69 -40°C...+125°C

| Material properties          |               |  |
|------------------------------|---------------|--|
| Colour                       | RAL 7040 grey |  |
| Approvals / Standards        |               |  |
| Certifications               | DNV, BV       |  |
| UL                           | ECBT2         |  |
| cUL                          | ECBT8         |  |
| General ordering information |               |  |
| EAN13 code                   | 8015747218757 |  |
|                              |               |  |