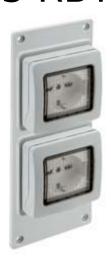

## **FM 923 RBT**

Cover, FM series, with two BTCQ25502 covers and Schuko  ${\tt @}$  socket

| Cover                                        |
|----------------------------------------------|
| FM                                           |
| Cover fixing centre distance 88 x 230 mm     |
| With two BTCQ25502 covers and Schuko® socket |
|                                              |
| 334,00 g                                     |
| -40°C +125°C                                 |
|                                              |