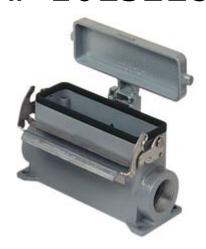

## **CVAP 10LS229**

Surface mounting housing, V-TYPE series, with 1 lever, Pg29 x 2 cable entry, size "57.27", high construction, with metal cover

| Product description                    |                                     |
|----------------------------------------|-------------------------------------|
| Product type                           | Surface mounting housing            |
| Series                                 | V-TYPE                              |
| Closing type                           | With 1 lever                        |
| Size                                   | Size 57.27                          |
| Cable entry                            | With cable entry<br>Pg29 x 2        |
| Specification                          | High construction, with metal cover |
| Technical data                         |                                     |
| IP degree of protection                | IP65                                |
| Further technical details              |                                     |
| Operating temperature range (min, max) | -40°C+125°C                         |