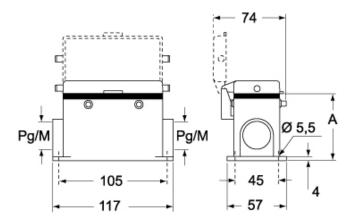

#### CMP CS/CP CMAP CS/CP - MMP CS/CP MMAP CS/CP

|                   | Α  |
|-------------------|----|
| CMP / MMP         | 63 |
| CMAP / MMAP       | 77 |
| CMP CS / MMP CS   | 63 |
| CMAP CS / MMAP CS | 77 |
| CMP CP / MMP CP   | 63 |
| CMAP CP / MMAP CP | 77 |