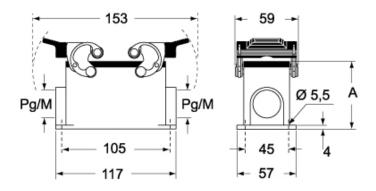

| Compliant         |  |
| China RoHs - EFUP            | E                 |  |
| REACH SVHC substances        | No                |  |
| Approvals / Standards        |                   |  |
| Certifications               | DNV, BV           |  |
| UL                           | ECBT2             |  |
| cUL                          | ECBT8             |  |
| General ordering information |                   |  |
| EAN13 code                   | 8015747029391     |  |
| Packaging Information        |                   |  |
| Sub-packaging description    | Plastic packaging |  |
| Sub-packaging quantity       | 1 Pcs             |  |
| Sub-packaging EAN barcode    | 8015747120999     |  |

### Part number

## **CMAP 06CS229**



## Catalogue drawings

#### CMP CMAP - MMP MMAP



#### CMP CS/CP CMAP CS/CP - MMP CS/CP MMAP CS/CP



|                   | Α  |
|-------------------|----|
| CMP / MMP         | 63 |
| CMAP / MMAP       | 77 |
| CMP CS / MMP CS   | 63 |
| CMAP CS / MMAP CS | 77 |
| CMP CP / MMP CP   | 63 |
| CMAP CP / MMAP CP | 77 |