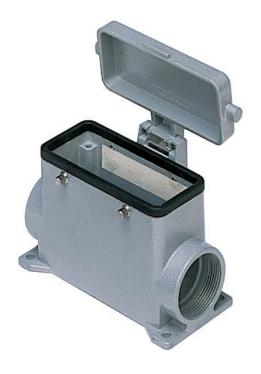

# **CMAP 06CS229**

Surface mounting housing, 830V series, with 4 pegs, Pg29 x 2 cable entry, size "77.27", high construction, with metal cover

| Product description                    |                                     |
|----------------------------------------|-------------------------------------|
| Product type                           | Surface mounting housing            |
| Series                                 | 830V                                |
| Closing type                           | With 4 pegs                         |
| Size                                   | Size 77.27                          |
| Cable entry                            | With cable entry<br>Pg29 x 2        |
| Specification                          | High construction, with metal cover |
| Technical data                         |                                     |
| IP degree of protection                | IP65                                |
| Further technical details              |                                     |
| Operating temperature range (min, max) | -40°C+125°C                         |