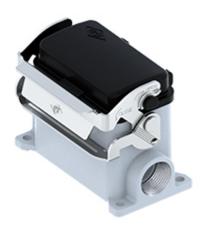

## MVAP 10LSP40

Surface mounting housing, V-TYPE series, with 1 lever, M40 cable entry, size "57.27", high construction, with SIMPLEX self-closing cover

| Product description                    |                                                    |  |  |  |
|----------------------------------------|----------------------------------------------------|--|--|--|
| Product type                           | Surface mounting housing                           |  |  |  |
| Series                                 | V-TYPE                                             |  |  |  |
| Closing type                           | With 1 lever                                       |  |  |  |
| Size                                   | Size 57.27                                         |  |  |  |
| Cable entry                            | With cable entry<br>M40                            |  |  |  |
| Specification                          | High construction, with SIMPLEX self-closing cover |  |  |  |
| Technical data                         |                                                    |  |  |  |
| IP degree of protection                | IP65                                               |  |  |  |
| Further technical details              |                                                    |  |  |  |
| Operating temperature range (min, max) | -40°C+125°C                                        |  |  |  |