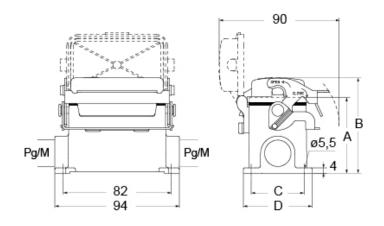

### Catalogue drawings

| part No.           | Α  | В  | С  | D  |
|--------------------|----|----|----|----|
| CVP / MVP 10 LSP   | 57 | 72 | 40 | 52 |
| CVAP / MVAP 10 LSP | 74 | 89 | 45 | 57 |