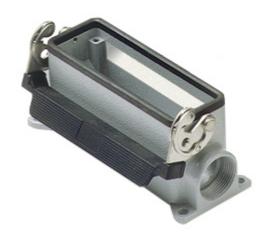

# MMAP 16 L240

Surface mounting housing, 830V series, with 1 lever, M40  $\times$  2 cable entry, size "104.27", high construction

| Product description                    |                             |
|----------------------------------------|-----------------------------|
| Product type                           | Surface mounting housing    |
| Series                                 | 830V                        |
| Closing type                           | With 1 lever                |
| Size                                   | Size "104.27"               |
| Cable entry                            | With cable entry<br>M40 x 2 |
| Specification                          | High construction           |
| Technical data                         |                             |
| IP degree of protection                | IP65 / IP66 / IP69          |
| Further technical details              |                             |
| Weight                                 | 425,00 g                    |
| Operating temperature range (min, max) | -40°C+125°C                 |