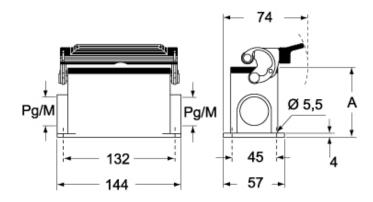

#### CMPL CMAPL-MMPL MMAPL

#### CMP LS CMAP LS - MMP LS MMAP LS

|                   | Α  |
|-------------------|----|
| CMP L / MMP L     | 63 |
| CMAP L / MMAP L   | 80 |
| CMP LS / MMP LS   | 63 |
| CMAP LS / MMAP LS | 80 |