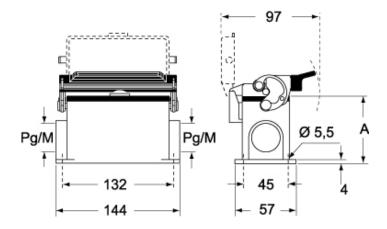

#### CMPL CMAPL-MMPL MMAPL

#### CMP LS CMAP LS - MMP LS MMAP LS

|                   | Α  |
|-------------------|----|
| CMP L / MMP L     | 63 |
| CMAP L / MMAP L   | 80 |
| CMP LS / MMP LS   | 63 |
| CMAP LS / MMAP LS | 80 |