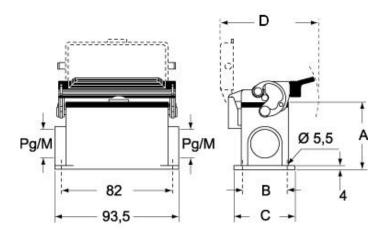

China RoHs - EFUP            | E                 |
| REACH SVHC substances        | No                |
| Approvals / Standards        |                   |
| Certifications               | DNV, BV           |
| UL                           | ECBT2             |
| cUL                          | ECBT8             |
| General ordering information |                   |
| EAN13 code                   | 8015747057295     |
| Packaging Information        |                   |
| Sub-packaging weight         | 1,95 kg           |
| Sub-packaging description    | Plastic packaging |
| Sub-packaging quantity       | 5 Pcs             |
| Sub-packaging EAN<br>barcode | 8015747106276     |



## Part number MMAP 03 LS32

Catalogue drawings

## CMPL CMAPL-MMPL MMAPL



CMP LS CMAP LS - MMP LS MMAP LS