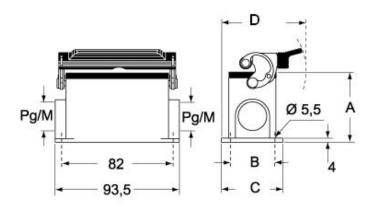

| Compliant         |
| China RoHs - EFUP            | E                 |
| REACH SVHC substances        | No                |
| Approvals / Standards        |                   |
| Certifications               | DNV, BV           |
| UL                           | ECBT2             |
| cUL                          | ECBT8             |
| General ordering information |                   |
| EAN13 code                   | 8015747057295     |
| Packaging Information        |                   |
| Sub-packaging weight         | 1,95 kg           |
| Sub-packaging description    | Plastic packaging |
| Sub-packaging quantity       | 5 Pcs             |
| Sub-packaging EAN<br>barcode | 8015747106276     |



## Part number MMAP 03 LS32

Catalogue drawings

## CMPL CMAPL-MMPL MMAPL



CMP LS CMAP LS - MMP LS MMAP LS