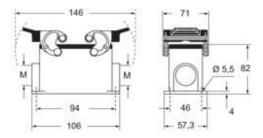

- EFUP            | E                                                     |
| REACH SVHC substances        | No                                                    |
| Approvals / Standards        |                                                       |
| Certifications               | DNV, BV                                               |
| UL                           | ECBT2                                                 |
| cUL                          | ECBT8                                                 |
| General ordering information |                                                       |
| FAN13 code                   | 8015747254885                                         |

27440202

EC000437

eCl@ss 8.1 ETIM 7.0

#### Part number

# MHPE 50.240



### Catalogue drawings