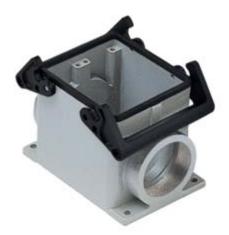

## JPP 32.229

Surface mounting housing, JEI®-P series, with 2 levers, Pg29 x 2 cable entry, size "77.62"

| Surface mounting housing     |
|------------------------------|
| JEI®-P                       |
| With 2 levers                |
| Size "77.62"                 |
| With cable entry<br>Pg29 x 2 |
|                              |
| IP65                         |
|                              |
| 750,00 g                     |
| -40°C+125°C                  |
|                              |