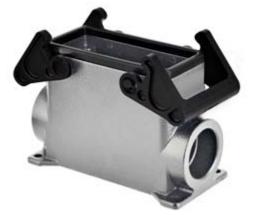

## Part number JPP 10.216

Surface mounting housing, JEI $\mbox{B}$ -P series, with 2 levers, Pg16 x 2 cable entry, size "57.27"

Product type Series Closing type

Cable entry

Size

Technical data

IP degree of protection Further technical details Operating temperature range (min, max) Surface mounting housing JEI®-P With 2 levers Size 57.27 With cable entry Pg16 x 2