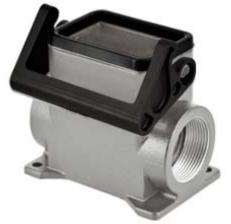

## JPP 06 L216

Surface mounting housing, JEI  $\ensuremath{\mathbb{B}}$  -P series, with 1 lever, Pg16 x 2 cable entry, size "44.27"

| Product | description |  |
|---------|-------------|--|
| FIGUUCE | description |  |

Product type Series Closing type Size

Cable entry

Technical data

IP degree of protection Further technical details Operating temperature range (min, max) Surface mounting housing JEI®-P With 1 lever Size 44.27 With cable entry Pg16 x 2