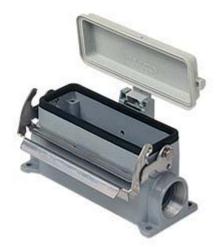

## JMVP 16LP225

Surface mounting housing, JEI®-V series, with 1 lever, M25 x 2 cable entry, size "77.27", with plastic cover

| Product description                    |                             |
|----------------------------------------|-----------------------------|
| Product type                           | Surface mounting housing    |
| Series                                 | JEI®-V                      |
| Closing type                           | With 1 lever                |
| Size                                   | Size 77.27                  |
| Cable entry                            | With cable entry<br>M25 x 2 |
| Specification                          | With plastic cover          |
| Technical data                         |                             |
| IP degree of protection                | IP65 / IP66 / IP69          |
| Further technical details              |                             |
| Operating temperature range (min, max) | -40°C+125°C                 |