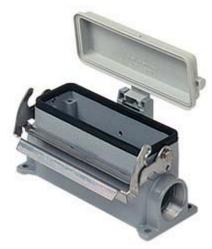

## **JMVP 10LP220**

Surface mounting housing, JEI®-V series, with 1 lever, M20 x 2 cable entry, size "57.27", with plastic cover

| Product description                    |                             |
|----------------------------------------|-----------------------------|
| Product type                           | Surface mounting housing    |
| Series                                 | JEI®-V                      |
| Closing type                           | With 1 lever                |
| Size                                   | Size 57.27                  |
| Cable entry                            | With cable entry<br>M20 x 2 |
| Specification                          | With plastic cover          |
| Technical data                         |                             |
| IP degree of protection                | IP65 / IP66 / IP69          |
| Further technical details              |                             |
| Operating temperature range (min, max) | -40°C+125°C                 |

| Material properties          |                                        |
|------------------------------|----------------------------------------|
| Other materials              | Lever: Galvanized steel<br>Gasket: NBR |
| Colour                       | RAL 7040 grey                          |
| Approvals / Standards        |                                        |
| Certifications               | DNV, BV                                |
| UL                           | ECBT2                                  |
| cUL                          | ECBT8                                  |
| General ordering information |                                        |
| EAN13 code                   | 8015747219419                          |