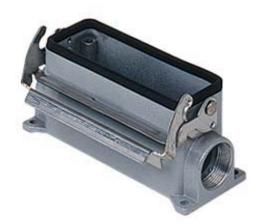

## JMVP 10 L220

Surface mounting housing, JEI®-V series, with 1 lever, M20 x 2 cable entry, size "57.27"

| Product description                    |                             |
|----------------------------------------|-----------------------------|
| Product type                           | Surface mounting housing    |
| Series                                 | JEI®-V                      |
| Closing type                           | With 1 lever                |
| Size                                   | Size 57.27                  |
| Cable entry                            | With cable entry<br>M20 x 2 |
| Technical data                         |                             |
| IP degree of protection                | IP65 / IP66 / IP69          |
| Further technical details              |                             |
| Operating temperature range (min, max) | -40°C+125°C                 |