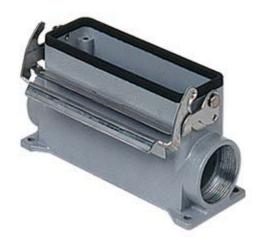

## JMVAP 16L232

Surface mounting housing, JEI®-V series, with 1 lever, M32 x 2 cable entry, size "77.27", high construction

| Product description                    |                             |
|----------------------------------------|-----------------------------|
| Product type                           | Surface mounting housing    |
| Series                                 | JEI®-V                      |
| Closing type                           | With 1 lever                |
| Size                                   | Size 77.27                  |
| Cable entry                            | With cable entry<br>M32 x 2 |
| Specification                          | High construction           |
| Technical data                         |                             |
| IP degree of protection                | IP65 / IP66 / IP69          |
| Further technical details              |                             |
| Operating temperature range (min, max) | -40°C+125°C                 |