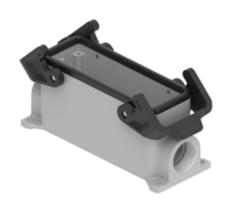

## JMPP 24.225

Surface mounting housing, JEI®-P series, with 2 levers, M25 x 2 cable entry, size 104.27

| Product description                    |                             |
|----------------------------------------|-----------------------------|
| Product type                           | Surface mounting housing    |
| Series                                 | JEI®-P                      |
| Closing type                           | With 2 levers               |
| Size                                   | Size "104.27"               |
| Cable entry                            | With cable entry<br>M25 x 2 |
| Technical data                         |                             |
| IP degree of protection                | IP65                        |
| Further technical details              |                             |
| Operating temperature range (min, max) | -40°C+125°C                 |