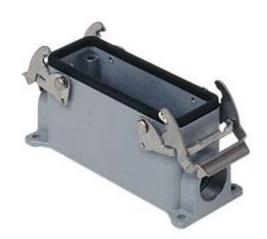

## Part number

## JCVP 16.2

Surface mounting housing, JEI®-V series, with 2 levers, Pg16 x 2 cable entry, size "77.27"

| Product description                    |                              |
|----------------------------------------|------------------------------|
| Product type                           | Surface mounting housing     |
| Series                                 | JEI®-V                       |
| Closing type                           | With 2 levers                |
| Size                                   | Size 77.27                   |
| Cable entry                            | With cable entry<br>Pg16 x 2 |
| Technical data                         |                              |
| IP degree of protection                | IP65 / IP66 / IP69           |
| Further technical details              |                              |
| Operating temperature range (min, max) | -40°C+125°C                  |