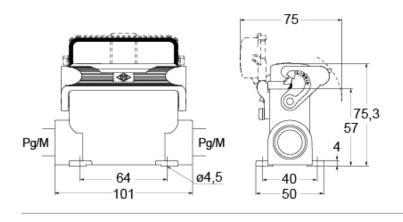

|
| RoHs conformity              | Compliant                                      |
| China RoHs - EFUP            | E                                              |
| <b>REACH SVHC</b> substances | No                                             |
| Approvals / Standards        |                                                |
| UL                           | ECBT2                                          |
| cUL                          | ECBT8                                          |
| General ordering information |                                                |
| EAN13 code                   | 8015747267526                                  |
|                              |                                                |





## Catalogue drawings