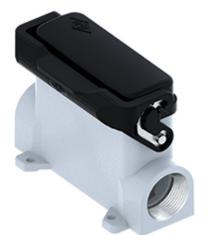

## Part number CZAP 25LSP16

Surface mounting housing, IL-BRID series, with 1 lever, Pg16 cable entry, size "66.16", high construction, with SIMPLEX self-closing cover

| Product description                       |                                                       |
|-------------------------------------------|-------------------------------------------------------|
| Product type                              | Surface mounting housing                              |
| Series                                    | IL-BRID                                               |
| Closing type                              | With 1 lever                                          |
| Size                                      | Size "66.16"                                          |
| Cable entry                               | With cable entry<br>Pg16                              |
| Specification                             | High construction, with SIMPLEX self-closing<br>cover |
| Technical data                            |                                                       |
| IP degree of protection                   | IP65                                                  |
| Further technical details                 |                                                       |
| Operating temperature<br>range (min, max) | -40°C+125°C                                           |