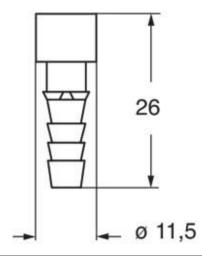

#### Part number

# CX 6.0 VC





Female pneumatic contact, with closing valve, for tubes with internal diameter 6 mm

**Product description** 

**Product type** Pneumatic contact

Gender

With closing valve Specification

For tubes with internal diameter 6 mm

Further technical details

Weight

Operating temperature range (min, max)

1,39 g

-40°C ... +125°C

**Material properties** 

Main material Polyamide (PA) **RoHs conformity** Compliant China RoHs - EFUP

**REACH SVHC substances** 

General ordering information

EAN13 code 8015747096119 27440204 eCl@ss 8.1 **ETIM 7.0** EC000796

**Packaging Information** 

Sub-packaging description Plastic bag Sub-packaging quantity

Sub-packaging EAN 8015747104357

barcode

### Part number

# CX 6.0 VC



### Catalogue drawings