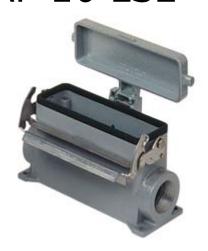

## CVAP 10 LS2

Surface mounting housing, V-TYPE series, with 1 lever, Pg21 x 2 cable entry, size "57.27", high construction, with metal cover

| Product description                    |                                     |
|----------------------------------------|-------------------------------------|
| Product type                           | Surface mounting housing            |
| Series                                 | V-TYPE                              |
| Closing type                           | With 1 lever                        |
| Size                                   | Size 57.27                          |
| Cable entry                            | With cable entry<br>Pg21 x 2        |
| Specification                          | High construction, with metal cover |
| Technical data                         |                                     |
| IP degree of protection                | IP65                                |
| Further technical details              |                                     |
| Operating temperature range (min, max) | -40°C+125°C                         |