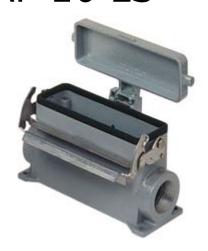

## CVAP 10 LS

Surface mounting housing, V-TYPE series, with 1 lever, Pg21 cable entry, size "57.27", high construction, with metal cover

| Product description                    |                                     |
|----------------------------------------|-------------------------------------|
| Product type                           | Surface mounting housing            |
| Series                                 | V-TYPE                              |
| Closing type                           | With 1 lever                        |
| Size                                   | Size 57.27                          |
| Cable entry                            | With cable entry<br>Pg21            |
| Specification                          | High construction, with metal cover |
| Technical data                         |                                     |
| IP degree of protection                | IP65                                |
| Further technical details              |                                     |
| Operating temperature range (min, max) | -40°C+125°C                         |

| Material properties          |                                       |
|------------------------------|---------------------------------------|
| Other materials              | Lever: Stainless steel<br>Gasket: NBR |
| Colour                       | RAL 7040 grey                         |
| RoHs conformity              | Compliant                             |
| China RoHs - EFUP            | E                                     |
| REACH SVHC substances        | No                                    |
| Approvals / Standards        |                                       |
| Certifications               | DNV, BV                               |
| UL                           | ECBT2                                 |
| cUL                          | ECBT8                                 |
| General ordering information |                                       |
| EAN13 code                   | 8015747149532                         |