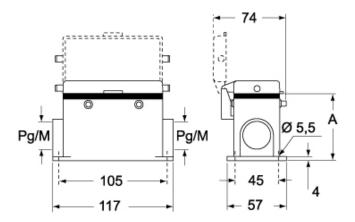

## Catalogue drawings

#### CMP CS/CP CMAP CS/CP - MMP CS/CP MMAP CS/CP

|                   | Α  |
|-------------------|----|
| CMP / MMP         | 63 |
| CMAP / MMAP       | 77 |
| CMP CS / MMP CS   | 63 |
| CMAP CS / MMAP CS | 77 |
| CMP CP / MMP CP   | 63 |
| CMAP CP / MMAP CP | 77 |