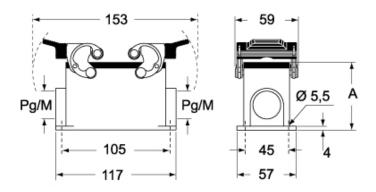

s - EFUP            | E                 |  |
| REACH SVHC substances        | No                |  |
| Approvals / Standards        |                   |  |
| Certifications               | DNV, BV           |  |
| UL                           | ECBT2             |  |
| cUL                          | ECBT8             |  |
| General ordering information |                   |  |
| EAN13 code                   | 8015747029216     |  |
| Packaging Information        |                   |  |
| Sub-packaging weight         | 2,09 kg           |  |
| Sub-packaging description    | Plastic packaging |  |
| Sub-packaging quantity       | 5 Pcs             |  |
| Sub-packaging EAN<br>barcode | 8015747100083     |  |

### Part number

# CMAP 06 CS



## Catalogue drawings

#### CMP CMAP - MMP MMAP



#### CMP CS/CP CMAP CS/CP - MMP CS/CP MMAP CS/CP



|                   | Α  |
|-------------------|----|
| CMP / MMP         | 63 |
| CMAP / MMAP       | 77 |
| CMP CS / MMP CS   | 63 |
| CMAP CS / MMAP CS | 77 |
| CMP CP / MMP CP   | 63 |
| CMAP CP / MMAP CP | 77 |