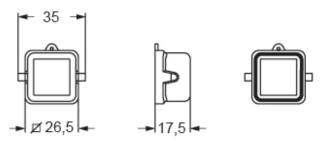

|
| EAN13 code                   | 8015747279604                                                        |
| eCl@ss 8.1                   | 27440208                                                             |
| ETIM 7.0                     | EC002314                                                             |
| Packaging Information        |                                                                      |
| Sub-packaging description    | Plastic bag                                                          |
| Sub-packaging quantity       | 1 Pcs                                                                |
| Sub-packaging EAN barcode    | 8015747280396                                                        |

### Part number

# CKH 03 C



### Catalogue drawings