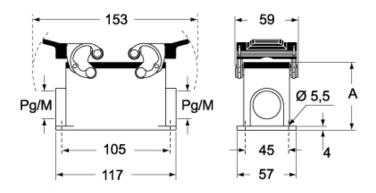

#### CMP CMAP - MMP MMAP

#### CMP CS/CP CMAP CS/CP - MMP CS/CP MMAP CS/CP

|                   | Α  |
|-------------------|----|
| CMP / MMP         | 63 |
| CMAP / MMAP       | 77 |
| CMP CS / MMP CS   | 63 |
| CMAP CS / MMAP CS | 77 |
| CMP CP / MMP CP   | 63 |
| CMAP CP / MMAP CP | 77 |