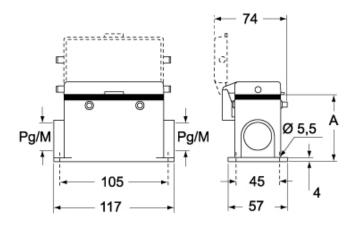

#### CMP CS/CP CMAP CS/CP - MMP CS/CP MMAP CS/CP

|                   | Α  |
|-------------------|----|
| CMP / MMP         | 63 |
| CMAP / MMAP       | 77 |
| CMP CS / MMP CS   | 63 |
| CMAP CS / MMAP CS | 77 |
| CMP CP / MMP CP   | 63 |
| CMAP CP / MMAP CP | 77 |