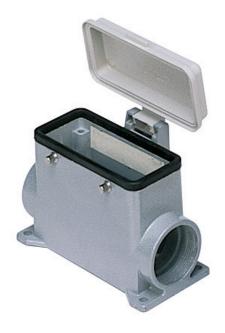

# MMP 06 CP25

Surface mounting housing, 830V series, with 4 pegs, M25 cable entry, size "77.27", with plastic cover

| Product description                    |                          |
|----------------------------------------|--------------------------|
| Product type                           | Surface mounting housing |
| Series                                 | 830V                     |
| Closing type                           | With 4 pegs              |
| Size                                   | Size 77.27               |
| Cable entry                            | With cable entry<br>M25  |
| Specification                          | With plastic cover       |
| Technical data                         |                          |
| IP degree of protection                | IP65                     |
| Further technical details              |                          |
| Operating temperature range (min, max) | -40°C+125°C              |