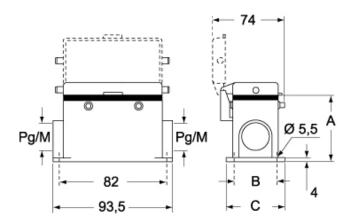

## Catalogue drawings

### CMP CMAP - MMP MMAP

#### CMP CS/CP CMAP CS/CP - MMP CS/CP MMAP CS/CP

|                   | Α  | В  | С  |
|-------------------|----|----|----|
| CMP / MMP         | 57 | 40 | 52 |
| CMAP / MMAP       | 73 | 45 | 57 |
| CMP CS / MMP CS   | 57 | 40 | 52 |
| CMAP CS / MMAP CS | 73 | 45 | 57 |
| CMP CP / MMP CP   | 57 | 40 | 52 |
| CMAP CP / MMAP CP | 73 | 45 | 57 |
|                   |    |    |    |