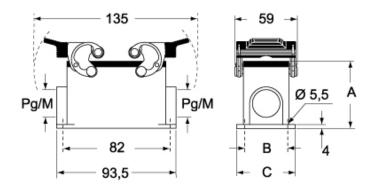

## Catalogue drawings

### CMP CMAP - MMP MMAP

#### CMP CS/CP CMAP CS/CP - MMP CS/CP MMAP CS/CP

|                   | Α  | В  | С  |
|-------------------|----|----|----|
| CMP / MMP         | 57 | 40 | 52 |
| CMAP / MMAP       | 73 | 45 | 57 |
| CMP CS / MMP CS   | 57 | 40 | 52 |
| CMAP CS / MMAP CS | 73 | 45 | 57 |
| CMP CP / MMP CP   | 57 | 40 | 52 |
| CMAP CP / MMAP CP | 73 | 45 | 57 |
|                   |    |    |    |