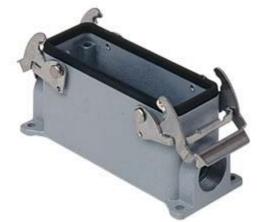

## Part number JMVP 10.220

Surface mounting housing, JEI®-V series, with 2 levers, M20 x 2 cable entry, size "57.27"

| Product description       |                             | Material properties          | Material properties   |  |
|---------------------------|-----------------------------|------------------------------|-----------------------|--|
| Product type              | Surface mounting housing    | Colour                       | RAL 7040 grey         |  |
| Series                    | JEI®-V                      | Approvals / Standard         | Approvals / Standards |  |
| Closing type              | With 2 levers               | Certifications               | DNV, BV               |  |
| Size                      | Size 57.27                  | UL                           | ECBT2                 |  |
| Cable entry               | With cable entry<br>M20 x 2 | cUL                          | ECBT8                 |  |
|                           |                             | General ordering information |                       |  |
| Technical data            |                             | EAN13 code                   | 8015747219402         |  |
| IP degree of protection   | IP65 / IP66 / IP69          |                              |                       |  |
| Further technical details |                             |                              |                       |  |