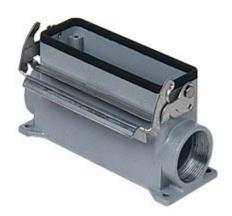

## **JMVAP 24 L32**

Surface mounting housing, JEI®-V series, with 1 lever, M32 cable entry, size "104.27", high construction

| Product description                    |                          |
|----------------------------------------|--------------------------|
| Product type                           | Surface mounting housing |
| Series                                 | JEI®-V                   |
| Closing type                           | With 1 lever             |
| Size                                   | Size "104.27"            |
| Cable entry                            | With cable entry<br>M32  |
| Specification                          | High construction        |
| Technical data                         |                          |
| IP degree of protection                | IP65 / IP66 / IP69       |
| Further technical details              |                          |
| Operating temperature range (min, max) | -40°C+125°C              |