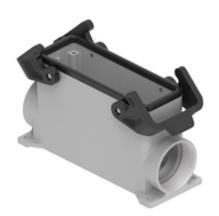

## JMPAP 24.232

Surface mounting housing, JEI®-P series, with 2 levers, M32 x 2 cable entry, size "104.27", high construction

| Product description       |                             |
|---------------------------|-----------------------------|
| Product type              | Surface mounting housing    |
| Series                    | JEI®-P                      |
| Closing type              | With 2 levers               |
| Size                      | Size "104.27"               |
| Cable entry               | With cable entry<br>M32 x 2 |
| Specification             | High construction           |
| Technical data            |                             |
| IP degree of protection   | IP65                        |
| Further technical details |                             |
| Operating temperature     | -40°C+125°C                 |