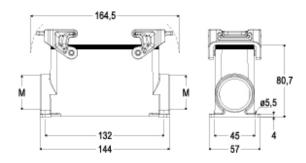

|
| Further technical details |                             |
| Operating temperature     | -40°C+125°C                 |

| Material properties          |                                      |  |
|------------------------------|--------------------------------------|--|
| Other materials              | Lever: Polyamide (PA)<br>Gasket: NBR |  |
| Colour                       | RAL 7040 grey                        |  |
| Approvals / Standards        |                                      |  |
| Certifications               | DNV, BV                              |  |
| General ordering information |                                      |  |
| EAN13 code                   | 8015747219082                        |  |

#### Part number

# JMPAP 24.232



### Catalogue drawings