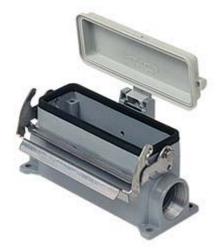

## JCVP 24 LP2

Surface mounting housing, JEI®-V series, with 1 lever, Pg21 x 2 cable entry, size "104.27", with plastic cover

| Product description                    |                              |
|----------------------------------------|------------------------------|
| Product type                           | Surface mounting housing     |
| Series                                 | JEI®-V                       |
| Closing type                           | With 1 lever                 |
| Size                                   | Size "104.27"                |
| Cable entry                            | With cable entry<br>Pg21 x 2 |
| Specification                          | With plastic cover           |
| Technical data                         |                              |
| IP degree of protection                | IP65 / IP66 / IP69           |
| Further technical details              |                              |
| Operating temperature range (min, max) | -40°C+125°C                  |