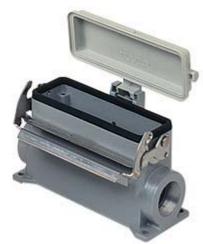

## JCVAP 24LP29

Surface mounting housing, JEI®-V series, with 1 lever, Pg29 cable entry, size "104.27", high construction, with plastic cover

| Product description                    |                                       |
|----------------------------------------|---------------------------------------|
| Product type                           | Surface mounting housing              |
| Series                                 | JEI®-V                                |
| Closing type                           | With 1 lever                          |
| Size                                   | Size "104.27"                         |
| Cable entry                            | With cable entry<br>Pg29              |
| Specification                          | High construction, with plastic cover |
| Technical data                         |                                       |
| IP degree of protection                | IP65 / IP66 / IP69                    |
| Further technical details              |                                       |
| Operating temperature range (min, max) | -40°C+125°C                           |