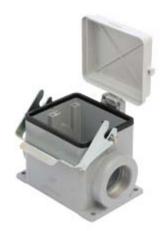

## JCHP 32 LP2

Surface mounting housing, JEI®-V series, with 1 lever, Pg36 x 2 cable entry, size "77.62", with plastic cover

| Product description                    |                              |
|----------------------------------------|------------------------------|
| Product type                           | Surface mounting housing     |
| Series                                 | JEI®-V                       |
| Closing type                           | With 1 lever                 |
| Size                                   | Size "77.62"                 |
| Cable entry                            | With cable entry<br>Pg36 x 2 |
| Specification                          | With plastic cover           |
| Technical data                         |                              |
| IP degree of protection                | IP65                         |
| Further technical details              |                              |
| Operating temperature range (min, max) | -40°C+125°C                  |