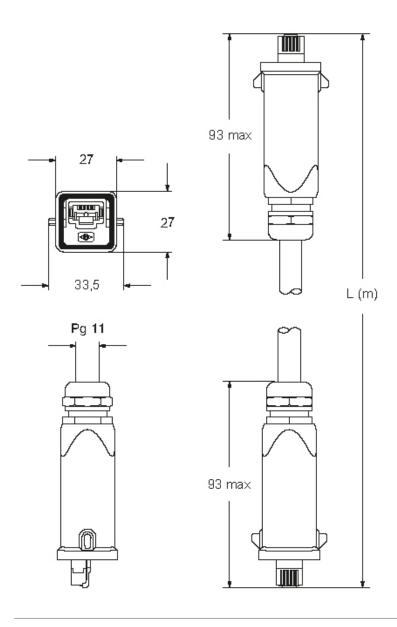

|
| EAN13 code                   | 8015747194143                                         |
| eCl@ss 8.1                   | 27060308                                              |
| ETIM 7.0                     | EC002599                                              |
| Packaging Information        |                                                       |
| Sub-packaging weight         | 0,18 kg                                               |
| Sub-packaging description    | Plastic bag                                           |
| Sub-packaging quantity       | 1 Pcs                                                 |
| Sub-packaging EAN barcode    | 8015747194150                                         |

## **CWK 2 J2M8**



## Catalogue drawings