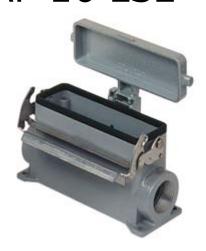

## CVAP 16 LS2

Surface mounting housing, V-TYPE series, with 1 lever, Pg21 x 2 cable entry, size "77.27", high construction, with metal cover

| Product description                    |                                     |
|----------------------------------------|-------------------------------------|
| Product type                           | Surface mounting housing            |
| Series                                 | V-TYPE                              |
| Closing type                           | With 1 lever                        |
| Size                                   | Size 77.27                          |
| Cable entry                            | With cable entry<br>Pg21 x 2        |
| Specification                          | High construction, with metal cover |
| Technical data                         |                                     |
| IP degree of protection                | IP65                                |
| Further technical details              |                                     |
| Operating temperature range (min, max) | -40°C+125°C                         |