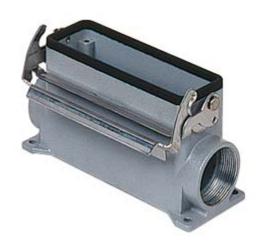

## **CVAP 16 L29**

Surface mounting housing, V-TYPE series, with 1 lever, Pg29 cable entry, size "77.27", high construction

| Product description                    |                          |
|----------------------------------------|--------------------------|
| Product type                           | Surface mounting housing |
| Series                                 | V-TYPE                   |
| Closing type                           | With 1 lever             |
| Size                                   | Size 77.27               |
| Cable entry                            | With cable entry<br>Pg29 |
| Specification                          | High construction        |
| Technical data                         |                          |
| IP degree of protection                | IP65 / IP66 / IP69       |
| Further technical details              |                          |
| Operating temperature range (min, max) | -40°C+125°C              |