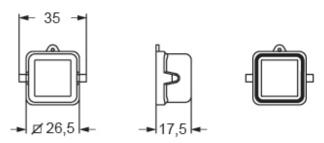

|
| EAN13 code                   | 8015747279635                                                      |
| eCl@ss 8.1                   | 27440208                                                           |
| ETIM 7.0                     | EC002314                                                           |
| Packaging Information        |                                                                    |
| Sub-packaging description    | Plastic bag                                                        |
| Sub-packaging quantity       | 1 Pcs                                                              |
| Sub-packaging EAN barcode    | 8015747280426                                                      |

#### Part number

# CKH 03 CS



### Catalogue drawings