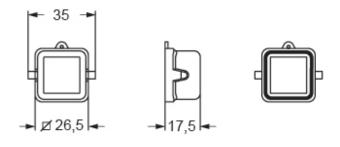

|

| Material properties          |                         |
|------------------------------|-------------------------|
| Main material                | Polyamide (PA)          |
| Other materials              | Gasket: silicone rubber |
| Colour                       | RAL 7012 grey           |
| General ordering information |                         |
| EAN13 code                   | 8015747279604           |
| eCl@ss 8.1                   | 27440208                |
| ETIM 7.0                     | EC002314                |
| Packaging Information        |                         |
| Sub-packaging description    | Plastic bag             |
| Sub-packaging quantity       | 1 Pcs                   |
| Sub-packaging EAN<br>barcode | 8015747280396           |





## Catalogue drawings