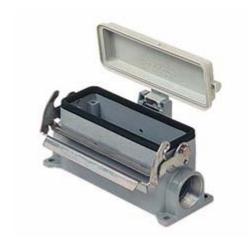

## MVP 16 LP225

Surface mounting housing, V-TYPE series, with 1 lever, M25  $\times$  2 cable entry, size "77.27", with plastic cover

| Product description                    |                             |
|----------------------------------------|-----------------------------|
| Product type                           | Surface mounting housing    |
| Series                                 | V-TYPE                      |
| Closing type                           | With 1 lever                |
| Size                                   | Size 77.27                  |
| Cable entry                            | With cable entry<br>M25 x 2 |
| Specification                          | With plastic cover          |
| Technical data                         |                             |
| IP degree of protection                | IP65                        |
| Further technical details              |                             |
| Operating temperature range (min, max) | -40°C+125°C                 |